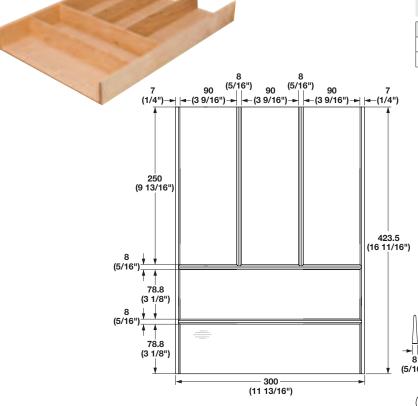

## **Cutlery Insert**

W x D x H: 300 x 424 x 49 mm (11 13/16" x 16 11/16" x 1 15/16")

| Material | Item No.   |
|----------|------------|
| birch    | 556.88.200 |
| walnut   | 556.88.700 |