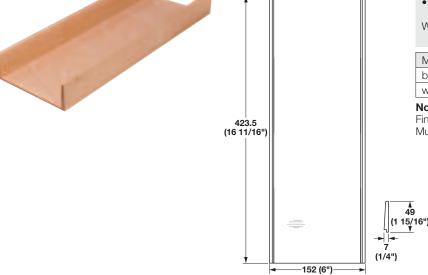

# **Multipurpose Insert**

• Use for large utensils or to hold an accessory such as a knife block, spice storage or a roll holder W x D x H: 152 x 424 x 49 mm (6" x 16 11/16" x 1 15/16")

| Material | Item No.   |
|----------|------------|
| birch    | 556.88.210 |
| walnut   | 556.88.710 |