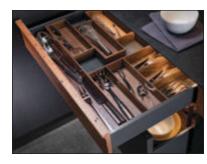

# **Drawer Organization**

### **Fineline Move**

- Configure your own personal drawer organization with boxes in different sizes
- Compartments can be arranged in a variety of sizes by stepless horizontal movement
- Non-slip mats on the cabinet bottom allow for empty spaces within the drawer
- The Fineline Move is elegant but also very strong; the dividers taper down to a wider base where they are glued and stapled in place resulting in beautiful and durable joinery